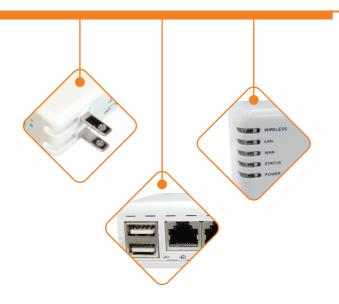

#### Hardware

- LAN Port: 1 x10/100 Mbps RJ45,with auto MDI/MDI-X
- → WAN Port: 1 x 10/100 Mbps RJ45,with auto MDI/MDI-X
- ▶ USB 2.0 Port:
  - Connector 2 x Standard A Type
  - Support USB 3.5G(HSDPA) device ` USB WebCam ` USB printer ` USB Flash / HDD ` Cardreader
- Data Rate:
  - IEEE 802.11b, 802.11g
  - 1/2/5.5/11/6/9/12/18/24/36/48/54Mbps speed automatically
- ▶ LEDs: Power, Status, Wireless, WAN, LAN
- Wireless :Built-in 802.11b/g Mini-PCI wireless module