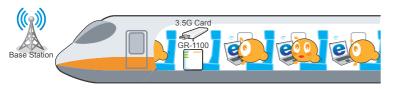

# • 3.5G Mobile Broadband

- Access to Internet via 3.5G Mobile Signals
- Detect Downward the 3G, 2.75G, and 2.5G Signals Automatically