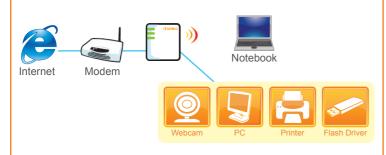

#### Share USB Devices and Data

- Secure Data Sharing File, Picture, Video, Audio...etc.
- USB Devices Sharing Printer, Webcam, HDD, Flash and Cardreader.

#### Application -

- ▶ File Server :
  - Samba
  - FTP
- ▶ Web Camera Server :
- Webcam view via browser by internet real time
- Video / Picture monitor from LAN / WAN PC
- Picture recording to FTP server or USB HDD
- >> Printer Server
  - Printer Via WAN/LAN PC
  - Printer Sharing