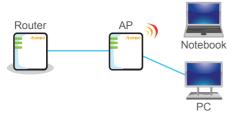

# 3 Network Environments in1

- Router Share Internet Access Wired/Wireless

- Access Point Build Private Network or Extend Wireless Coverage

- Client Works as the Wireless Adapter