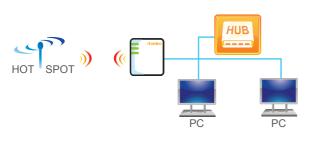

# 3 Network Environments in1

- Router Share Internet Access Wired/Wireless

- Access Point Build Private Network or Extend Wireless Coverage

- Client Works as the Wireless Adapter