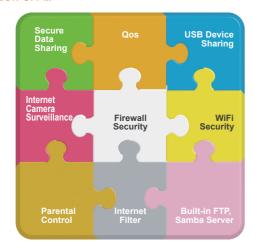

#### Share USB Devices and Data

- Secure Data Sharing File, Picture, Video, Audio...etc.
- USB Devices Sharing Printer, Webcam, HDD, Flash and Cardreader.

## • Built-in FTP

- FTP Server Inside
- No Computer and Software Required
- Big Size Email No Worries!

#### Samba Server

- Work similar to the "My Network Place"
- PCs in same LAN network share files freely.

#### Internet Camera Surveillance

- The Easy Way to Access Real Time products Anytime Anywhere
- No Computer and Software Required

# • Efficient Bandwidth Usage - QoS (Quality of Service -

- Optimize the Use of your Internet Bandwidth
- 3 Priorities to Manage

# Security and Wireless Encryption

- Firewall Defends your Network from Intruders Attack
- 128 bit Encryption Protects Your Data from Peeper
- Scheduling Filter Easily Manages Internet Access and Blocks Inappropriate Internet Content.

#### Firewall

- ▶ URL Filter
- ▶ IP Filter
- MAC Filter
- >> Inbound / Outbound filter
- >> SPI (Stateful Packet Inspection)
- ▶ DoS Protection
- ▶ Hidden SSID