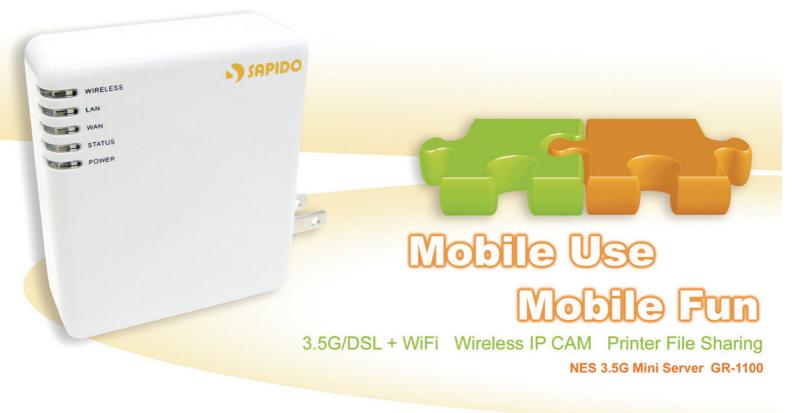

# Integration of All

# • Ultra-Compact 54Mbps 802.11b/g Wireless Router

- Built-in Antenna and Transformer Plus Retractable Power Plug
- Easy Carry. Setup and Use Anywhere Anytime

# • 3.5G Mobile Broadband

- Access to Internet via 3.5G Mobile Signals
- Detect Downward the 3G, 2.75G, and 2.5G Signals Automatically