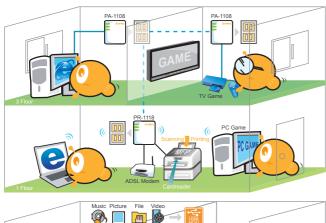

#### • Internet All the Ways -

 Perfect combination of powerline and wireless router, the SAPIDO 85Mbps Powerline Server secures the Internet stability and simplifies the mobility. Get Internet wired or wireless as you wish.

#### • Share USB Devices and Data

- Secure Data Sharing File, Picture, Video, Audio...etc.
- USB Devices Sharing Printer, Webcam, HDD, Flash, Scanner and Cardreader.

#### • MFP sharing

- MFP sharing including printer, scanner, and Cardreader

# Built-in FTP – FTP Server Inside

- No Computer and Software Required
- Big Size Email No Worries!

#### • Samba Server

- Work similar to the "My Network Place"
- PCs in same LAN network share files freely.

#### Internet Camera Surveillance -

- The Easy Way to Access Real Time products Anytime Anywhere - No Computer and Software Required
- Efficient Bandwidth Usage QoS (Quality of Service) -----
- Optimize the Use of your Internet Bandwidth
- 3 Priorities to Manage
- Ultimate Network Security of Powerline Network -
- Sapido 85Mbps Powerline Server protects all the data through your power grid by automatically encrypting 56-bit DES.