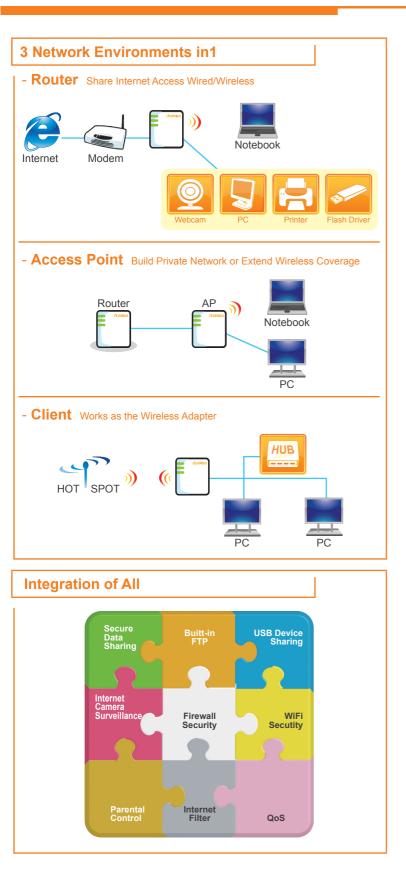

#### • Internet All the Ways -

 Perfect combination of powerline and wireless router, the SAPIDO 85Mbps Powerline Server secures the Internet stability and simplifies the mobility. Get Internet wired or wireless as you wish.

#### • Share USB Devices and Data

- Secure Data Sharing File, Picture, Video, Audio...etc.
- USB Devices Sharing Printer, Webcam, HDD, Flash, Scanner and Cardreader.

#### • MFP sharing

- MFP sharing including printer, scanner, and Cardreader

# Built-in FTP – FTP Server Inside

- No Computer and Software Required
- Big Size Email No Worries!

#### • Samba Server

- Work similar to the "My Network Place"
- PCs in same LAN network share files freely.

#### Internet Camera Surveillance -

- The Easy Way to Access Real Time products Anytime Anywhere - No Computer and Software Required
- Efficient Bandwidth Usage QoS (Quality of Service) -----
- Optimize the Use of your Internet Bandwidth
- 3 Priorities to Manage
- Ultimate Network Security of Powerline Network -
- Sapido 85Mbps Powerline Server protects all the data through your power grid by automatically encrypting 56-bit DES.

#### • WiFi Security and Parental Control -

- Firewall Defends your Network from Intruders Attack
- 128 bit Encryption Protects Your Data from Peeper
- Scheduling Filter Easily Manages Internet Access and Blocks Inappropriate Internet Content